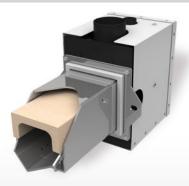

#### **Burner Platinum Bio**

Economic engine of the whole system. Mechanically and technologically advanced element producing heat energy from granules. Durable, energy saving, reliable, low-noise device manufactured from fire and acid resistant steel and allows continuous and reliable operation for many years.

The equipment is designed to burn granules and oats. The burnt biomass, unlike burnt coal or oil, does not emit harmful gases into the atmosphere. By using renewable fuels everyone can fight the climate changes. It is manufactured of high quality materials and is additionally provided with a 3 year warranty, therefore exploitation costs can be reduced and trust in new technology can be raised.

2 generation Fuzzy Logic regulation technology reduces fuel consumption by 20% and reduces component wear off in comparison with competitive burners.

The main advantage of the burner is its simplicity in maintenance, comprising of filling of the main container with fuel and pressing the START button. In a few minutes the equipment will automatically ignite and will maintain constant water and room tempera-

The fuel tank is made of galvanised tin - tin galvanisation reduces corrosion of the fuel container.

If you prefer using wood, you need to select "wood" in the main controller of the heating boiler and the burner will automatically switch off and a ventilator will switch on.